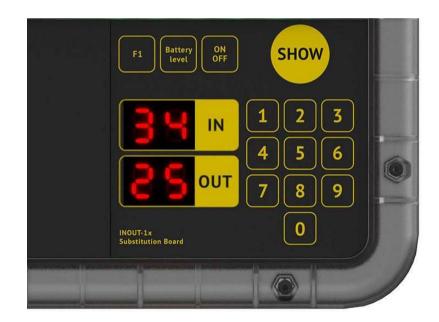

## Display functions

**Subsisted Player indication:** 2 x 2 red LED digits (235 mm): Player out

2 x 2 green LED digits (235 mm): Player in

Double sided INOUT\_GB\_A