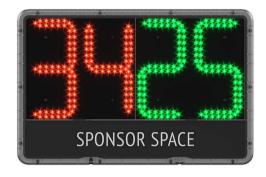

## Display functions

**Subsisted Player indication:** 2 x 2 red LED digits (235 mm): Player out

2 x 2 green LED digits (235 mm): Player in

Double sided INOUT\_GB\_A